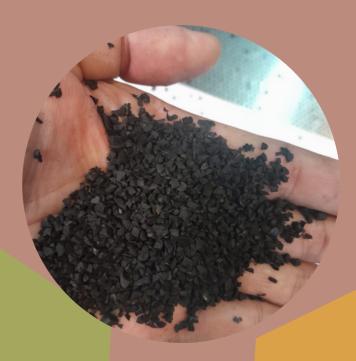

Jl. Banteng Jaya III/3 Kayen I Condong Catur, Depok Sleman 55283 Mobile : (+62)896.7438.8927

The black SBR rubber granules are from recycled tyre, can be used in kindergarden, nursery, playground, and the underlay of the plastic runway, and also be popular used in artficial grass filling in football field, to keep the playground more safety and comfortable.

## **Specification product:**

Rubber Particle Size: (1-4mm), suitable for plastic runway, all kinds of golf course, durable

Materials : Styrene Butadiene Rubber (Synthetic Rubber/Karet Sintetis) dan EPDM Rubber.