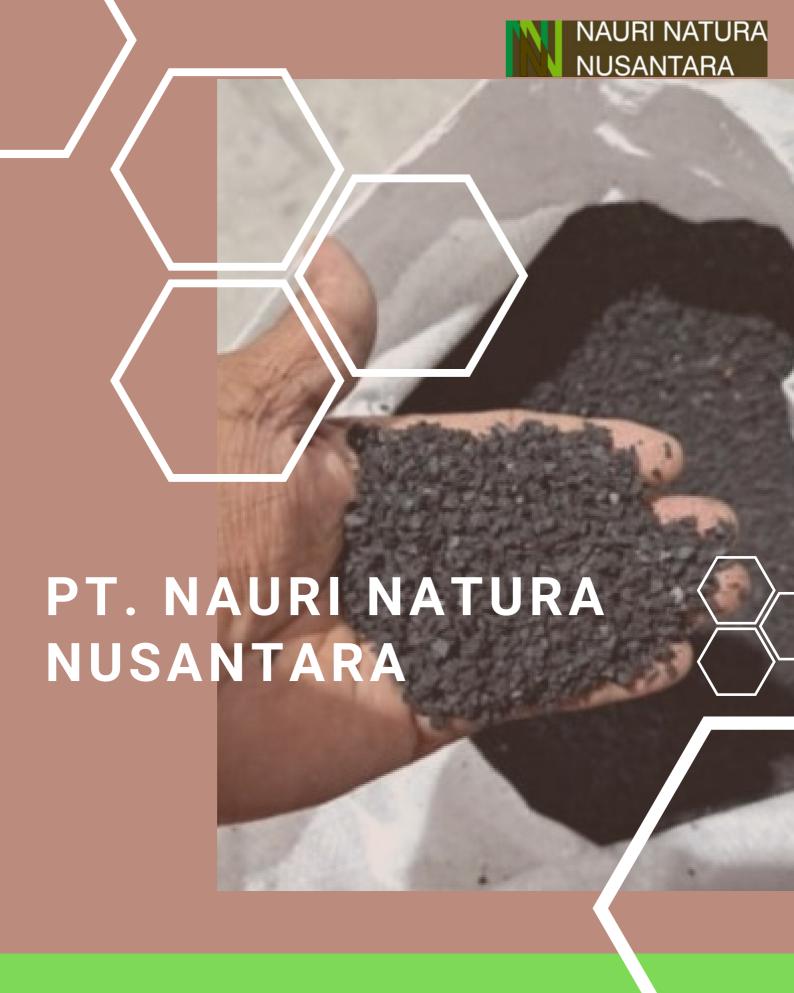

Jl. Banteng Jaya III/3 Kayen I Condong Catur, Depok Sleman 55283 Mobile : (+62)896.7438.8927

The black SBR rubber granules are from recycled tyre, can be used in kindergarden, nursery, playground, and the underlay of the plastic runway, and also be popular used in artficial grass filling in football field, to keep the playground more safety and comfortable.