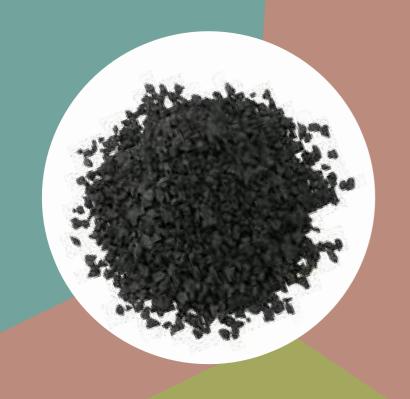

Jl. Banteng Jaya III/3 Kayen I Condong Catur, Depok Sleman 55283 Mobile : (+62)896.7438.8927

The black SBR rubber granules are from recycled tyre, can be used in kindergarden, nursery, playground, and the underlay of the plastic runway, and also be popular used in artficial grass filling in football field, to keep the playground more safety and comfortable.

Colorful: Pure Black.

Ash Content: ± 1 % Less Dust